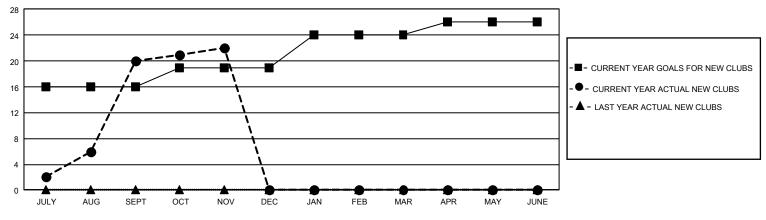

## GAT MONTHLY MEMBERSHIP PROGRESS REPORT Result

GMT Constitutional Area 5 - M, Group F

REPORT DOES NOT INCLUDE CLUBS IN UNDISTRICTED AREAS.

| Clubs                 |               |           |               | Members               |                          |                         |                                                    |
|-----------------------|---------------|-----------|---------------|-----------------------|--------------------------|-------------------------|----------------------------------------------------|
| RESULTS FOR 2023-2024 |               |           |               | RESULTS FOR 2023-2024 |                          |                         |                                                    |
| QUARTER               | NEW CLUB GOAL | NEW CLUBS | DROPPED CLUBS |                       | EMBER GROWTH NET<br>GOAL | MEMBER GROWTH<br>ACTUAL | DROPPED MEMBERS<br>ACTUAL (including<br>transfers) |
| JULY/AUG/SEPT         | - 48          | 20        | 3             | JULY/AUG/SEPT         | r 2366                   | 5,933                   | 872                                                |
| OCT/NOV/DEC           | 9             | 2         | 0             | OCT/NOV/DEC           | 736                      | 723                     | 172                                                |
| JAN/FEB/MAR           | 15            | 0         | 0             | JAN/FEB/MAR           | 898                      | 0                       | 0                                                  |
| APR/MAY/JUNE          | 6             | 0         | 0             | APR/MAY/JUNE          | 390                      | 0                       | 0                                                  |