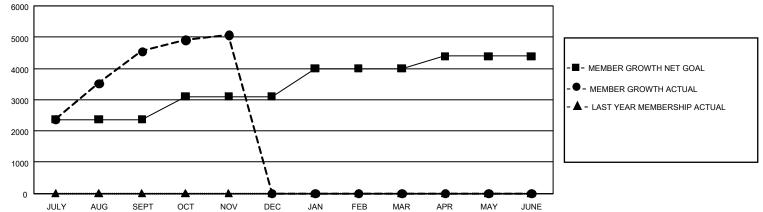

## GAT MONTHLY MEMBERSHIP PROGRESS REPORT Result

GMT Constitutional Area 5 - M, Group F

REPORT DOES NOT INCLUDE CLUBS IN UNDISTRICTED AREAS.

| Clubs                 |               |           |               | Members               |                          |                         |                                                    |
|-----------------------|---------------|-----------|---------------|-----------------------|--------------------------|-------------------------|----------------------------------------------------|
| RESULTS FOR 2023-2024 |               |           |               | RESULTS FOR 2023-2024 |                          |                         |                                                    |
| QUARTER               | NEW CLUB GOAL | NEW CLUBS | DROPPED CLUBS |                       | EMBER GROWTH NET<br>GOAL | MEMBER GROWTH<br>ACTUAL | DROPPED MEMBERS<br>ACTUAL (including<br>transfers) |
| JULY/AUG/SEPT         | - 48          | 20        | 3             | JULY/AUG/SEPT         | r 2366                   | 5,933                   | 872                                                |
| OCT/NOV/DEC           | 9             | 2         | 0             | OCT/NOV/DEC           | 736                      | 723                     | 172                                                |
| JAN/FEB/MAR           | 15            | 0         | 0             | JAN/FEB/MAR           | 898                      | 0                       | 0                                                  |
| APR/MAY/JUNE          | 6             | 0         | 0             | APR/MAY/JUNE          | 390                      | 0                       | 0                                                  |